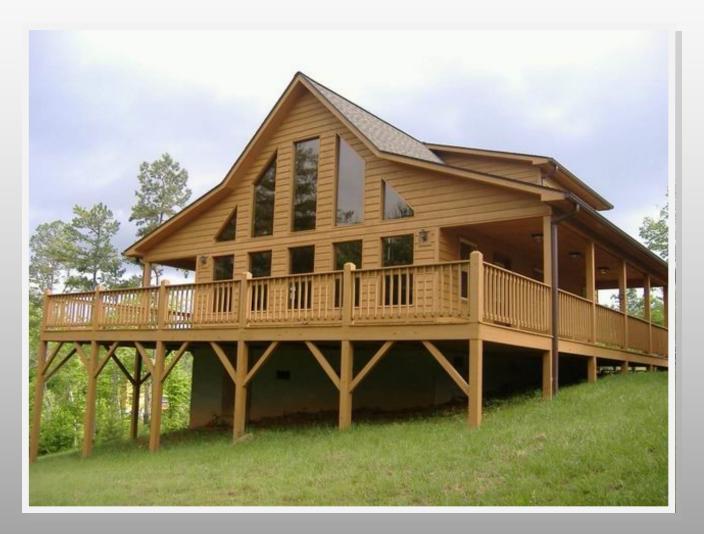

CELL—828-360-7500 jamescookconstruction@yahoo.com www.JamesCookConstruction.com

Exterior ~ All Glass Layout

Interior ~ All Glass Layout

Exterior ~ Side Porch

View of Great Room Area

Loft Bedroom

Kitchen ~ Dirty Maple Cabinets

## **Country Chalet Spec Sheet**

24x34 on Crawl Space 17x24 Loft Area One 34x8 Covered Side Porch One 20x8 Covered Side Porch One 40x10 Front Open Deck 2 Bedrooms and 2 Bathrooms All Glass Layout in Front – Low E Windows Open Loft with Private Bathroom and Walk-in Closet Custom Maple or Oak Kitchen Cabinets Formica Countertops Pantry in Kitchen Island in Kitchen with Bar Area Tongue & Groove Pine Ceiling—Great Room Area & Loft Bedroom Hardwood Flooring in Great Room, Kitchen & Utility Carpet in Bedrooms, Steps, and Closets Tile in Bathrooms Vinyl Double Hung Windows 36 inch Gas Fireplace Rocked to Mantle Light Fixture Allowance - \$450 Interior Trim has Three Coats of Semi-gloss Lacquer Solid Wood Interior Doors **Elongated Toilets** 5 foot Tub/Shower Combo 4 foot Vanities Wood Siding **Architectural Shingles** Central Heat/Air Unit Stainless Steel Kitchen Sink Finished Site Work and Seeded Yard **ONE YEAR HOME WARRANTY** 