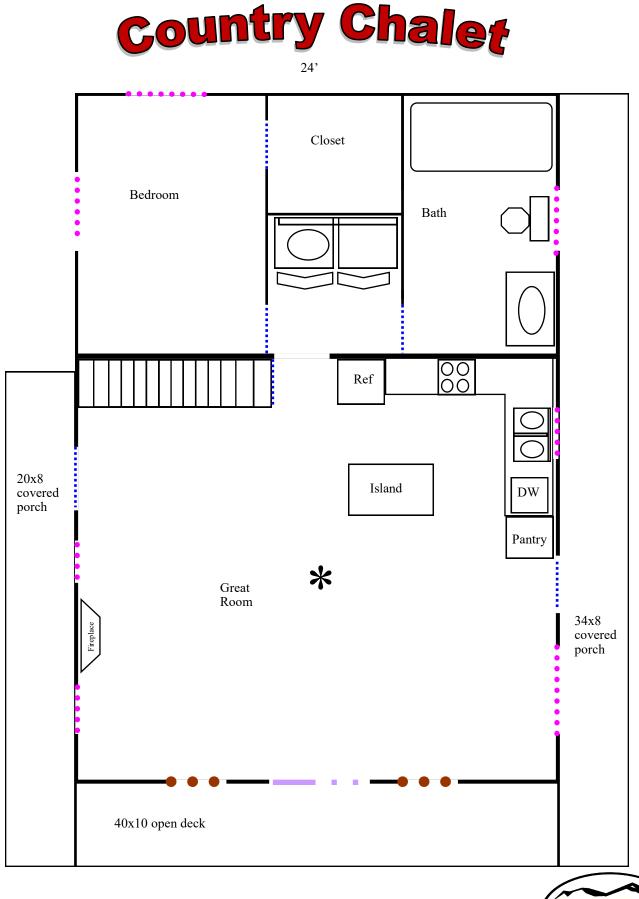

## **Country Chalet Spec Sheet**

24x34 on Crawl Space 17x24 Loft Area One 34x8 Covered Side Porch One 20x8 Covered Side Porch One 40x10 Front Open Deck 2 Bedrooms and 2 Bathrooms All Glass Layout in Front – Low E Windows Open Loft with Private Bathroom and Walk-in Closet Custom Maple or Oak Kitchen Cabinets Formica Countertops Pantry in Kitchen Island in Kitchen with Bar Area Tongue & Groove Pine Ceiling—Great Room Area & Loft Bedroom Hardwood Flooring in Great Room, Kitchen & Utility Carpet in Bedrooms, Steps, and Closets Tile in Bathrooms Vinyl Double Hung Windows 36 inch Gas Fireplace Rocked to Mantle Light Fixture Allowance - \$450 Interior Trim has Three Coats of Semi-gloss Lacquer Solid Wood Interior Doors **Elongated Toilets** 5 foot Tub/Shower Combo 4 foot Vanities Wood Siding **Architectural Shingles** Central Heat/Air Unit Stainless Steel Kitchen Sink Finished Site Work and Seeded Yard **ONE YEAR HOME WARRANTY** 

Main Floor

24'

| Bedroom                                               | Bathroom |
|-------------------------------------------------------|----------|
|                                                       | Closet   |
| Open to Below                                         |          |
| *                                                     |          |
|                                                       |          |
| Scale                                                 |          |
| Fixed Glass<br>6' Slider • • •<br>Window<br>Door Loft |          |