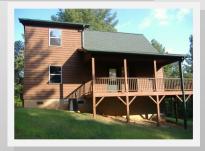

CELL—828-360-7500 jamescookconstruction@yahoo.com www.JamesCookConstruction.com

Exterior ~ All Glass Layout

Interior ~ All Glass Layout

Exterior ~ Side Porch

View of Great Room Area

Loft Bedroom

Kitchen ~ Dirty Maple Cabinets

## **Country Chalet Spec Sheet**

24x34 on Crawl Space 17x24 Loft Area One 34x8 Covered Side Porch One 20x8 Covered Side Porch One 40x10 Front Open Deck 2 Bedrooms and 2 Bathrooms All Glass Layout in Front – Low E Windows Open Loft with Private Bathroom and Walk-in Closet Custom Maple or Oak Kitchen Cabinets Formica Countertops Pantry in Kitchen Island in Kitchen with Bar Area Tongue & Groove Pine Ceiling—Great Room Area & Loft Bedroom Hardwood Flooring in Great Room, Kitchen & Utility Carpet in Bedrooms, Steps, and Closets Tile in Bathrooms Vinyl Double Hung Windows 36 inch Gas Fireplace Rocked to Mantle Light Fixture Allowance - \$450 Interior Trim has Three Coats of Semi-gloss Lacquer Solid Wood Interior Doors **Elongated Toilets** 5 foot Tub/Shower Combo 4 foot Vanities Wood Siding **Architectural Shingles** Central Heat/Air Unit Stainless Steel Kitchen Sink Finished Site Work and Seeded Yard **ONE YEAR HOME WARRANTY** 