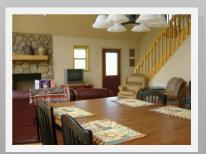

CELL—828-360-7500 jamescookconstruction@yahoo.com www.JamesCookConstruction.com

Exterior ~ All Glass Layout

Interior ~ All Glass Layout

Exterior ~ Side Porch

View of Great Room Area

Loft Bedroom

Kitchen ~ Dirty Maple Cabinets

## **Country Chalet Spec Sheet**

24x34 on Crawl Space 17x24 Loft Area One 34x8 Covered Side Porch One 20x8 Covered Side Porch One 40x10 Front Open Deck 2 Bedrooms and 2 Bathrooms All Glass Layout in Front – Low E Windows Open Loft with Private Bathroom and Walk-in Closet Custom Maple or Oak Kitchen Cabinets Formica Countertops Pantry in Kitchen Island in Kitchen with Bar Area Tongue & Groove Pine Ceiling—Great Room Area & Loft Bedroom Hardwood Flooring in Great Room, Kitchen & Utility Carpet in Bedrooms, Steps, and Closets Tile in Bathrooms Vinyl Double Hung Windows 36 inch Gas Fireplace Rocked to Mantle Light Fixture Allowance - \$450 Interior Trim has Three Coats of Semi-gloss Lacquer Solid Wood Interior Doors **Elongated Toilets** 5 foot Tub/Shower Combo 4 foot Vanities Wood Siding **Architectural Shingles** Central Heat/Air Unit Stainless Steel Kitchen Sink Finished Site Work and Seeded Yard **ONE YEAR HOME WARRANTY** 