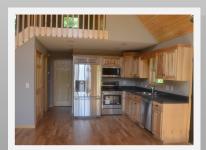

CELL—828-360-7500 jamescookconstruction@yahoo.com www.JamesCookConstruction.com

Exterior ~ All Glass Layout

Interior ~ All Glass Layout

Exterior ~ Side Porch

View of Great Room Area

Loft Bedroom

Kitchen ~ Dirty Maple Cabinets

## **Country Chalet Spec Sheet**

24x34 on Crawl Space 17x24 Loft Area One 34x8 Covered Side Porch One 20x8 Covered Side Porch One 40x10 Front Open Deck 2 Bedrooms and 2 Bathrooms All Glass Layout in Front – Low E Windows Open Loft with Private Bathroom and Walk-in Closet Custom Maple or Oak Kitchen Cabinets Formica Countertops Pantry in Kitchen Island in Kitchen with Bar Area Tongue & Groove Pine Ceiling—Great Room Area & Loft Bedroom Hardwood Flooring in Great Room, Kitchen & Utility Carpet in Bedrooms, Steps, and Closets Tile in Bathrooms Vinyl Double Hung Windows 36 inch Gas Fireplace Rocked to Mantle Light Fixture Allowance - \$450 Interior Trim has Three Coats of Semi-gloss Lacquer Solid Wood Interior Doors **Elongated Toilets** 5 foot Tub/Shower Combo 4 foot Vanities Wood Siding **Architectural Shingles** Central Heat/Air Unit Stainless Steel Kitchen Sink Finished Site Work and Seeded Yard **ONE YEAR HOME WARRANTY** 