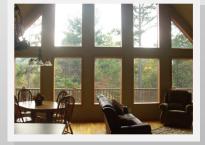

CELL—828-360-7500 jamescookconstruction@yahoo.com www.JamesCookConstruction.com

Exterior ~ All Glass Layout

Interior ~ All Glass Layout

Exterior ~ Side Porch

View of Great Room Area

Loft Bedroom

Kitchen ~ Dirty Maple Cabinets

## **Country Chalet Spec Sheet**

24x34 on Crawl Space 17x24 Loft Area One 34x8 Covered Side Porch One 20x8 Covered Side Porch One 40x10 Front Open Deck 2 Bedrooms and 2 Bathrooms All Glass Layout in Front – Low E Windows Open Loft with Private Bathroom and Walk-in Closet Custom Maple or Oak Kitchen Cabinets Formica Countertops Pantry in Kitchen Island in Kitchen with Bar Area Tongue & Groove Pine Ceiling—Great Room Area & Loft Bedroom Hardwood Flooring in Great Room, Kitchen & Utility Carpet in Bedrooms, Steps, and Closets Tile in Bathrooms Vinyl Double Hung Windows 36 inch Gas Fireplace Rocked to Mantle Light Fixture Allowance - \$450 Interior Trim has Three Coats of Semi-gloss Lacquer Solid Wood Interior Doors **Elongated Toilets** 5 foot Tub/Shower Combo 4 foot Vanities Wood Siding **Architectural Shingles** Central Heat/Air Unit Stainless Steel Kitchen Sink Finished Site Work and Seeded Yard **ONE YEAR HOME WARRANTY** 