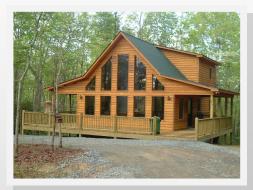

CELL—828-360-7500 jamescookconstruction@yahoo.com www.JamesCookConstruction.com

Exterior ~ All Glass Layout

Interior ~ All Glass Layout

Exterior ~ Side Porch

View of Great Room Area

Loft Bedroom

Kitchen ~ Dirty Maple Cabinets

## **Country Chalet Spec Sheet**

24x34 on Crawl Space 17x24 Loft Area One 34x8 Covered Side Porch One 20x8 Covered Side Porch One 40x10 Front Open Deck 2 Bedrooms and 2 Bathrooms All Glass Layout in Front – Low E Windows Open Loft with Private Bathroom and Walk-in Closet Custom Maple or Oak Kitchen Cabinets Formica Countertops Pantry in Kitchen Island in Kitchen with Bar Area Tongue & Groove Pine Ceiling—Great Room Area & Loft Bedroom Hardwood Flooring in Great Room, Kitchen & Utility Carpet in Bedrooms, Steps, and Closets Tile in Bathrooms Vinyl Double Hung Windows 36 inch Gas Fireplace Rocked to Mantle Light Fixture Allowance - \$450 Interior Trim has Three Coats of Semi-gloss Lacquer Solid Wood Interior Doors **Elongated Toilets** 5 foot Tub/Shower Combo 4 foot Vanities Wood Siding **Architectural Shingles** Central Heat/Air Unit Stainless Steel Kitchen Sink Finished Site Work and Seeded Yard **ONE YEAR HOME WARRANTY** 