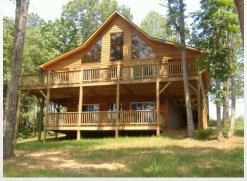

## **Country Chalet II Spec Sheet**

26x38 on Unfinished Basement 18x26 Loft Area One 36x8 Covered Side Porch One 23x8 Covered Side Porch One 42x10 Front Open Deck 2 Bedrooms and 2 Bathrooms All Glass Layout in Front – Low E Windows Open Loft with Private Bathroom and Walk-in Closet Custom Maple or Oak Kitchen Cabinets Formica Countertops Pantry in Kitchen with Pullout Drawers Island with Bar Area Tongue & Groove Pine Ceiling—Great Room Area & Loft Bedroom Hardwood Flooring in Great Room, Kitchen & Utility Carpet in Bedrooms, Steps, and Closets Tile in Bathrooms Vinyl Double Hung Windows 36 inch Gas Fireplace Rocked to Mantle Light Fixture Allowance - \$450 Interior Trim has Three Coats of Semi-gloss Lacquer Solid Wood Interior Doors **Taller Vanity Cabinets Elongated Toilets** 5 foot Tub/Shower Combo- Main Floor Shower Only—Loft Wood Siding Architectural Shingles Central Heat/Air Unit Stainless Steel Kitchen Sink Finished Site Work and Seeded Yard **ONE YEAR HOME WARRANTY** 