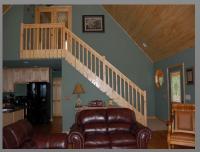

Main Floor Bedroom

Closed Loft ~ Upgrade

Kitchen ~ Maple Cabinets

Great Room Fireplace

Spacious Master Suite

## **Country Chalet II Spec Sheet**

26x38 on Unfinished Basement 18x26 Loft Area One 36x8 Covered Side Porch One 23x8 Covered Side Porch One 42x10 Front Open Deck 2 Bedrooms and 2 Bathrooms All Glass Layout in Front – Low E Windows Open Loft with Private Bathroom and Walk-in Closet Custom Maple or Oak Kitchen Cabinets Formica Countertops Pantry in Kitchen with Pullout Drawers Island with Bar Area Tongue & Groove Pine Ceiling—Great Room Area & Loft Bedroom Hardwood Flooring in Great Room, Kitchen & Utility Carpet in Bedrooms, Steps, and Closets Tile in Bathrooms Vinyl Double Hung Windows 36 inch Gas Fireplace Rocked to Mantle Light Fixture Allowance - \$450 Interior Trim has Three Coats of Semi-gloss Lacquer Solid Wood Interior Doors **Taller Vanity Cabinets Elongated Toilets** 5 foot Tub/Shower Combo- Main Floor Shower Only—Loft Wood Siding Architectural Shingles Central Heat/Air Unit Stainless Steel Kitchen Sink Finished Site Work and Seeded Yard **ONE YEAR HOME WARRANTY** 