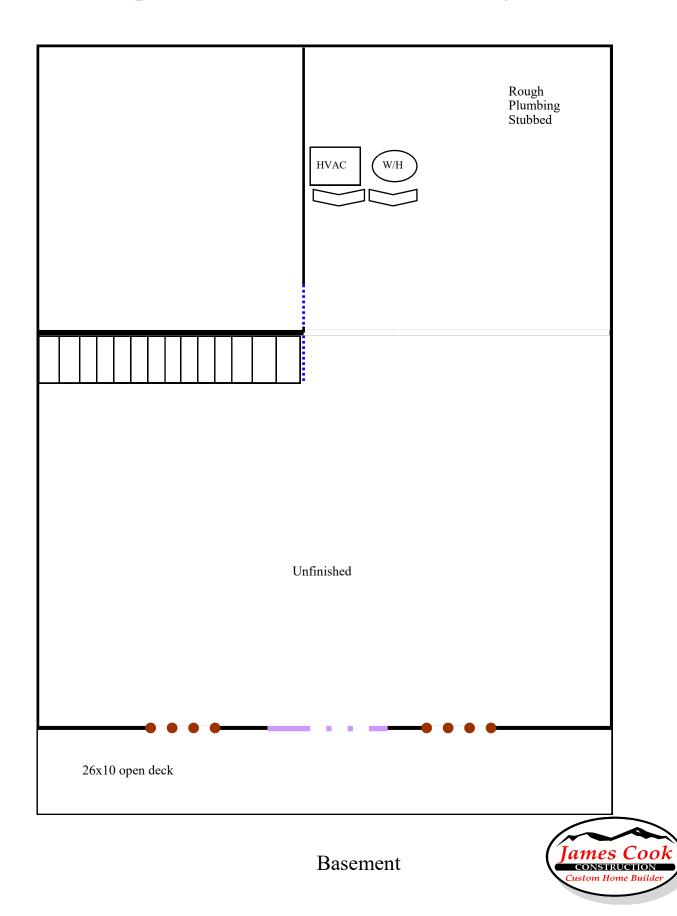

## **Country Chalet II Spec Sheet**

26x38 on Unfinished Basement 18x26 Loft Area One 36x8 Covered Side Porch One 23x8 Covered Side Porch One 42x10 Front Open Deck 2 Bedrooms and 2 Bathrooms All Glass Layout in Front – Low E Windows Open Loft with Private Bathroom and Walk-in Closet Custom Maple or Oak Kitchen Cabinets Formica Countertops Pantry in Kitchen with Pullout Drawers Island with Bar Area Tongue & Groove Pine Ceiling—Great Room Area & Loft Bedroom Hardwood Flooring in Great Room, Kitchen & Utility Carpet in Bedrooms, Steps, and Closets Tile in Bathrooms Vinyl Double Hung Windows 36 inch Gas Fireplace Rocked to Mantle Light Fixture Allowance - \$450 Interior Trim has Three Coats of Semi-gloss Lacquer Solid Wood Interior Doors **Taller Vanity Cabinets Elongated Toilets** 5 foot Tub/Shower Combo- Main Floor Shower Only—Loft Wood Siding Architectural Shingles Central Heat/Air Unit Stainless Steel Kitchen Sink Finished Site Work and Seeded Yard **ONE YEAR HOME WARRANTY** 