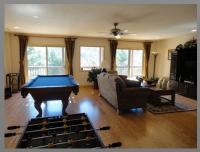

CELL—828-360-7500 jamescookconstruction@yahoo.com www.JamesCookConstruction.com

Kitchen ~ Oak Cabinets

Great Room Area

Loft Bedroom

Finished Basement ~ Upgrade

Kitchen ~ Dirty Maple Cabinets

Tongue and Groove Pine Ceiling

Main Floor Bedroom

Closed Loft ~ Upgrade

Kitchen ~ Maple Cabinets

Great Room Fireplace

Spacious Master Suite

## **Country Chalet II Spec Sheet**

26x38 on Unfinished Basement 18x26 Loft Area One 36x8 Covered Side Porch One 23x8 Covered Side Porch One 42x10 Front Open Deck 2 Bedrooms and 2 Bathrooms All Glass Layout in Front – Low E Windows Open Loft with Private Bathroom and Walk-in Closet Custom Maple or Oak Kitchen Cabinets Formica Countertops Pantry in Kitchen with Pullout Drawers Island with Bar Area Tongue & Groove Pine Ceiling—Great Room Area & Loft Bedroom Hardwood Flooring in Great Room, Kitchen & Utility Carpet in Bedrooms, Steps, and Closets Tile in Bathrooms Vinyl Double Hung Windows 36 inch Gas Fireplace Rocked to Mantle Light Fixture Allowance - \$450 Interior Trim has Three Coats of Semi-gloss Lacquer Solid Wood Interior Doors **Taller Vanity Cabinets Elongated Toilets** 5 foot Tub/Shower Combo- Main Floor Shower Only—Loft Wood Siding Architectural Shingles Central Heat/Air Unit Stainless Steel Kitchen Sink Finished Site Work and Seeded Yard **ONE YEAR HOME WARRANTY** 