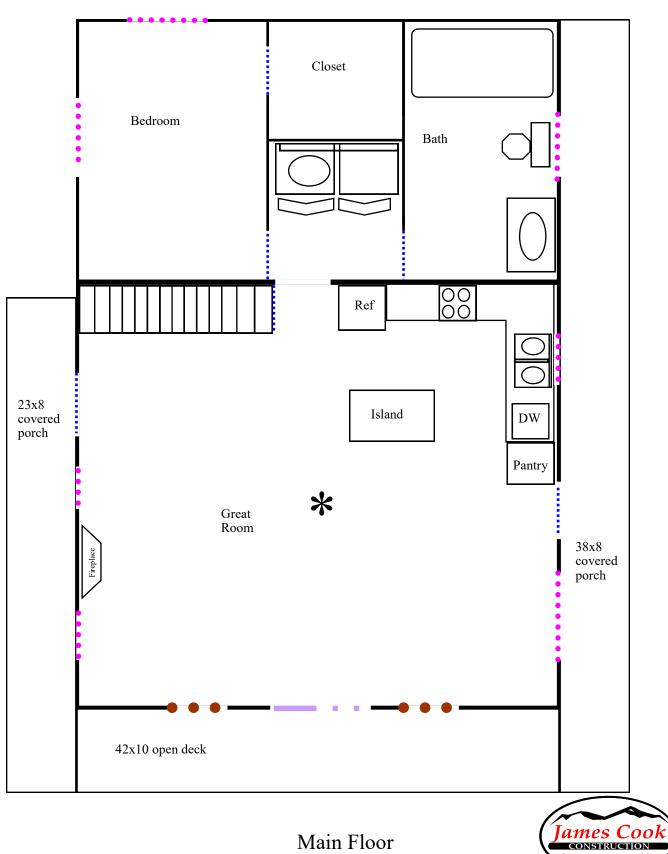

## **Country Chalet II Spec Sheet**

26x38 on Unfinished Basement 18x26 Loft Area One 36x8 Covered Side Porch One 23x8 Covered Side Porch One 42x10 Front Open Deck 2 Bedrooms and 2 Bathrooms All Glass Layout in Front – Low E Windows Open Loft with Private Bathroom and Walk-in Closet Custom Maple or Oak Kitchen Cabinets Formica Countertops Pantry in Kitchen with Pullout Drawers Island with Bar Area Tongue & Groove Pine Ceiling—Great Room Area & Loft Bedroom Hardwood Flooring in Great Room, Kitchen & Utility Carpet in Bedrooms, Steps, and Closets Tile in Bathrooms Vinyl Double Hung Windows 36 inch Gas Fireplace Rocked to Mantle Light Fixture Allowance - \$450 Interior Trim has Three Coats of Semi-gloss Lacquer Solid Wood Interior Doors **Taller Vanity Cabinets Elongated Toilets** 5 foot Tub/Shower Combo- Main Floor Shower Only—Loft Wood Siding Architectural Shingles Central Heat/Air Unit Stainless Steel Kitchen Sink Finished Site Work and Seeded Yard **ONE YEAR HOME WARRANTY** 