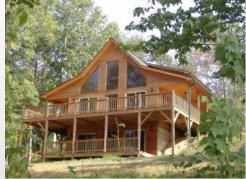

## **Country Chalet II Spec Sheet**

26x38 on Unfinished Basement 18x26 Loft Area One 36x8 Covered Side Porch One 23x8 Covered Side Porch One 42x10 Front Open Deck 2 Bedrooms and 2 Bathrooms All Glass Layout in Front – Low E Windows Open Loft with Private Bathroom and Walk-in Closet Custom Maple or Oak Kitchen Cabinets Formica Countertops Pantry in Kitchen with Pullout Drawers Island with Bar Area Tongue & Groove Pine Ceiling—Great Room Area & Loft Bedroom Hardwood Flooring in Great Room, Kitchen & Utility Carpet in Bedrooms, Steps, and Closets Tile in Bathrooms Vinyl Double Hung Windows 36 inch Gas Fireplace Rocked to Mantle Light Fixture Allowance - \$450 Interior Trim has Three Coats of Semi-gloss Lacquer Solid Wood Interior Doors **Taller Vanity Cabinets Elongated Toilets** 5 foot Tub/Shower Combo- Main Floor Shower Only—Loft Wood Siding Architectural Shingles Central Heat/Air Unit Stainless Steel Kitchen Sink Finished Site Work and Seeded Yard **ONE YEAR HOME WARRANTY** 