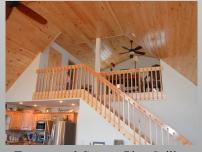

Main Floor Bedroom

Closed Loft ~ Upgrade

Kitchen ~ Maple Cabinets

Great Room Fireplace

Spacious Master Suite

## **Country Chalet II Spec Sheet**

26x38 on Unfinished Basement 18x26 Loft Area One 36x8 Covered Side Porch One 23x8 Covered Side Porch One 42x10 Front Open Deck 2 Bedrooms and 2 Bathrooms All Glass Layout in Front – Low E Windows Open Loft with Private Bathroom and Walk-in Closet Custom Maple or Oak Kitchen Cabinets Formica Countertops Pantry in Kitchen with Pullout Drawers Island with Bar Area Tongue & Groove Pine Ceiling—Great Room Area & Loft Bedroom Hardwood Flooring in Great Room, Kitchen & Utility Carpet in Bedrooms, Steps, and Closets Tile in Bathrooms Vinyl Double Hung Windows 36 inch Gas Fireplace Rocked to Mantle Light Fixture Allowance - \$450 Interior Trim has Three Coats of Semi-gloss Lacquer Solid Wood Interior Doors **Taller Vanity Cabinets Elongated Toilets** 5 foot Tub/Shower Combo- Main Floor Shower Only—Loft Wood Siding Architectural Shingles Central Heat/Air Unit Stainless Steel Kitchen Sink Finished Site Work and Seeded Yard **ONE YEAR HOME WARRANTY** 