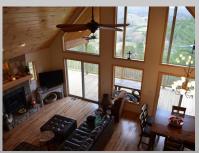

CELL—828-360-7500 jamescookconstruction@yahoo.com www.JamesCookConstruction.com

Kitchen ~ Oak Cabinets

Great Room Area

Loft Bedroom

Finished Basement ~ Upgrade

Kitchen ~ Dirty Maple Cabinets

Tongue and Groove Pine Ceiling

Main Floor Bedroom

Closed Loft ~ Upgrade

Kitchen ~ Maple Cabinets

Great Room Fireplace

Spacious Master Suite

## **Country Chalet II Spec Sheet**

26x38 on Unfinished Basement 18x26 Loft Area One 36x8 Covered Side Porch One 23x8 Covered Side Porch One 42x10 Front Open Deck 2 Bedrooms and 2 Bathrooms All Glass Layout in Front – Low E Windows Open Loft with Private Bathroom and Walk-in Closet Custom Maple or Oak Kitchen Cabinets Formica Countertops Pantry in Kitchen with Pullout Drawers Island with Bar Area Tongue & Groove Pine Ceiling—Great Room Area & Loft Bedroom Hardwood Flooring in Great Room, Kitchen & Utility Carpet in Bedrooms, Steps, and Closets Tile in Bathrooms Vinyl Double Hung Windows 36 inch Gas Fireplace Rocked to Mantle Light Fixture Allowance - \$450 Interior Trim has Three Coats of Semi-gloss Lacquer Solid Wood Interior Doors **Taller Vanity Cabinets Elongated Toilets** 5 foot Tub/Shower Combo- Main Floor Shower Only—Loft Wood Siding Architectural Shingles Central Heat/Air Unit Stainless Steel Kitchen Sink Finished Site Work and Seeded Yard **ONE YEAR HOME WARRANTY** 