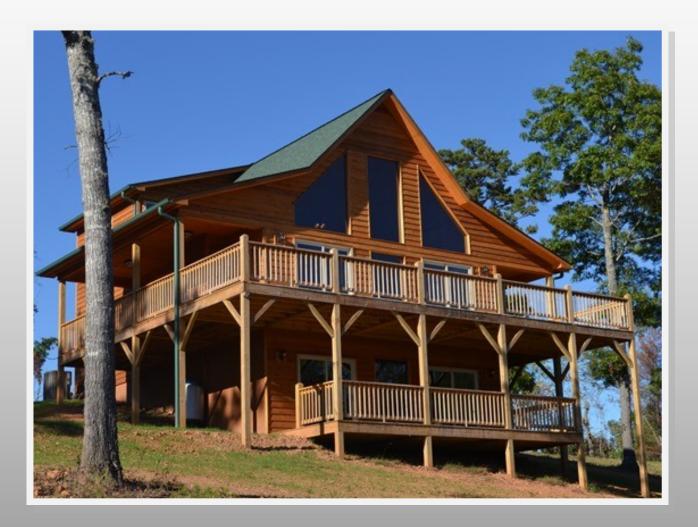

## **Country Chalet II Spec Sheet**

26x38 on Unfinished Basement 18x26 Loft Area One 36x8 Covered Side Porch One 23x8 Covered Side Porch One 42x10 Front Open Deck 2 Bedrooms and 2 Bathrooms All Glass Layout in Front – Low E Windows Open Loft with Private Bathroom and Walk-in Closet Custom Maple or Oak Kitchen Cabinets Formica Countertops Pantry in Kitchen with Pullout Drawers Island with Bar Area Tongue & Groove Pine Ceiling—Great Room Area & Loft Bedroom Hardwood Flooring in Great Room, Kitchen & Utility Carpet in Bedrooms, Steps, and Closets Tile in Bathrooms Vinyl Double Hung Windows 36 inch Gas Fireplace Rocked to Mantle Light Fixture Allowance - \$450 Interior Trim has Three Coats of Semi-gloss Lacquer Solid Wood Interior Doors **Taller Vanity Cabinets Elongated Toilets** 5 foot Tub/Shower Combo- Main Floor Shower Only—Loft Wood Siding Architectural Shingles Central Heat/Air Unit Stainless Steel Kitchen Sink Finished Site Work and Seeded Yard **ONE YEAR HOME WARRANTY** 