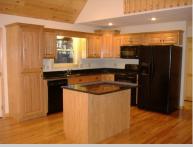

CELL—828-360-7500 jamescookconstruction@yahoo.com www.JamesCookConstruction.com

Kitchen ~ Oak Cabinets

Great Room Area

Loft Bedroom

Finished Basement ~ Upgrade

Kitchen ~ Dirty Maple Cabinets

Tongue and Groove Pine Ceiling

## **Country Chalet II Spec Sheet**

26x38 on Unfinished Basement 18x26 Loft Area One 36x8 Covered Side Porch One 23x8 Covered Side Porch One 42x10 Front Open Deck 2 Bedrooms and 2 Bathrooms All Glass Layout in Front – Low E Windows Open Loft with Private Bathroom and Walk-in Closet Custom Maple or Oak Kitchen Cabinets Formica Countertops Pantry in Kitchen with Pullout Drawers Island with Bar Area Tongue & Groove Pine Ceiling—Great Room Area & Loft Bedroom Hardwood Flooring in Great Room, Kitchen & Utility Carpet in Bedrooms, Steps, and Closets Tile in Bathrooms Vinyl Double Hung Windows 36 inch Gas Fireplace Rocked to Mantle Light Fixture Allowance - \$450 Interior Trim has Three Coats of Semi-gloss Lacquer Solid Wood Interior Doors **Taller Vanity Cabinets Elongated Toilets** 5 foot Tub/Shower Combo- Main Floor Shower Only—Loft Wood Siding Architectural Shingles Central Heat/Air Unit Stainless Steel Kitchen Sink Finished Site Work and Seeded Yard **ONE YEAR HOME WARRANTY** 