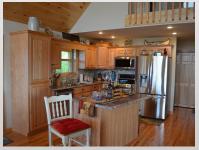

CELL—828-360-7500 jamescookconstruction@yahoo.com www.JamesCookConstruction.com

Kitchen ~ Oak Cabinets

Great Room Area

Loft Bedroom

Finished Basement ~ Upgrade

Kitchen ~ Dirty Maple Cabinets

Tongue and Groove Pine Ceiling

Main Floor Bedroom

Closed Loft ~ Upgrade

Kitchen ~ Maple Cabinets

Great Room Fireplace

Spacious Master Suite

## **Country Chalet II Spec Sheet**

26x38 on Unfinished Basement 18x26 Loft Area One 36x8 Covered Side Porch One 23x8 Covered Side Porch One 42x10 Front Open Deck 2 Bedrooms and 2 Bathrooms All Glass Layout in Front – Low E Windows Open Loft with Private Bathroom and Walk-in Closet Custom Maple or Oak Kitchen Cabinets Formica Countertops Pantry in Kitchen with Pullout Drawers Island with Bar Area Tongue & Groove Pine Ceiling—Great Room Area & Loft Bedroom Hardwood Flooring in Great Room, Kitchen & Utility Carpet in Bedrooms, Steps, and Closets Tile in Bathrooms Vinyl Double Hung Windows 36 inch Gas Fireplace Rocked to Mantle Light Fixture Allowance - \$450 Interior Trim has Three Coats of Semi-gloss Lacquer Solid Wood Interior Doors **Taller Vanity Cabinets Elongated Toilets** 5 foot Tub/Shower Combo- Main Floor Shower Only—Loft Wood Siding Architectural Shingles Central Heat/Air Unit Stainless Steel Kitchen Sink Finished Site Work and Seeded Yard **ONE YEAR HOME WARRANTY** 