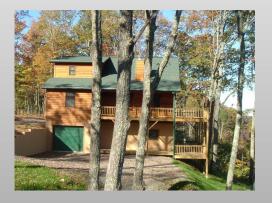

# 1. Shaped Chaler

#### 1580 Square Feet





OFFICE—828-837-5050
CELL—828-360-7500
jamescookconstruction@yahoo.com
www.JamesCookConstruction.com

## 1-Shaped Chale

#### 1580 Square Feet

















#### 1580 Square Feet

#### **T Chalet Spec Sheet**

1152 Square Feet—Main Floor
432 Square Feet—Loft
Full Unfinished Basement
Two 23x8 Covered Side Porches
One 40x10 Front Open Deck
2 Bedrooms and 2 Bathrooms
All Glass Layout in Front – Low E Windows
Open Loft with Private Bathroom and Walk-in Closet
Custom Maple or Oak Kitchen Cabinets
Formica Countertops
Pantry in Kitchen

Tongue and Groove Pine Ceiling—Great Room & Loft Bedroom #1 Red Oak Hardwood Flooring in Great Room, Kitchen & Utility Carpet in Bedrooms, Steps, and Closets
Vinyl in Bathrooms

Vinyl Double Hung Windows
36 inch Gas Fireplace Rocked to Mantle
Light Fixture Allowance - \$450
Interior Trim has Three Coats of Semi-gloss Lacquer
Solid Wood Interior Doors
Elongated Toilets
5 foot Tub/Shower Combo
4 foot Vanities