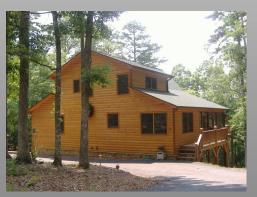

# 1. Shaped Chaler

#### 1580 Square Feet





OFFICE—828-837-5050
CELL—828-360-7500
jamescookconstruction@yahoo.com
www.JamesCookConstruction.com

## 1-Shaped Chale

#### 1580 Square Feet

















#### 1580 Square Feet

#### **T Chalet Spec Sheet**

1152 Square Feet—Main Floor
432 Square Feet—Loft
Full Unfinished Basement
Two 23x8 Covered Side Porches
One 40x10 Front Open Deck
2 Bedrooms and 2 Bathrooms
All Glass Layout in Front – Low E Windows
Open Loft with Private Bathroom and Walk-in Closet
Custom Maple or Oak Kitchen Cabinets
Formica Countertops
Pantry in Kitchen

Tongue and Groove Pine Ceiling—Great Room & Loft Bedroom #1 Red Oak Hardwood Flooring in Great Room, Kitchen & Utility Carpet in Bedrooms, Steps, and Closets
Vinyl in Bathrooms

Vinyl Double Hung Windows
36 inch Gas Fireplace Rocked to Mantle
Light Fixture Allowance - \$450
Interior Trim has Three Coats of Semi-gloss Lacquer
Solid Wood Interior Doors
Elongated Toilets
5 foot Tub/Shower Combo
4 foot Vanities
Ce