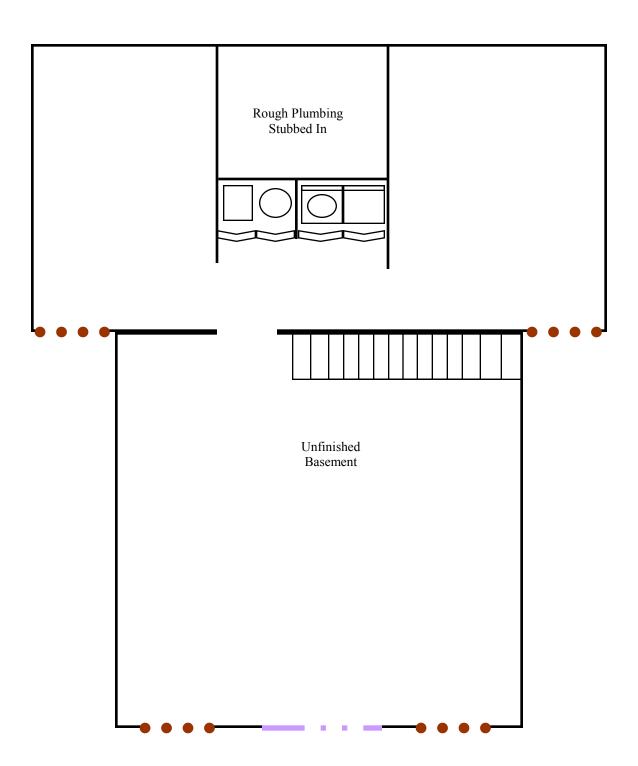

#### **T Chalet Spec Sheet**

1152 Square Feet—Main Floor
432 Square Feet—Loft
Full Unfinished Basement
Two 23x8 Covered Side Porches
One 40x10 Front Open Deck
2 Bedrooms and 2 Bathrooms
All Glass Layout in Front – Low E Windows
Open Loft with Private Bathroom and Walk-in Closet
Custom Maple or Oak Kitchen Cabinets
Formica Countertops
Pantry in Kitchen

### 1-Shaped Chalet

**Basement** 