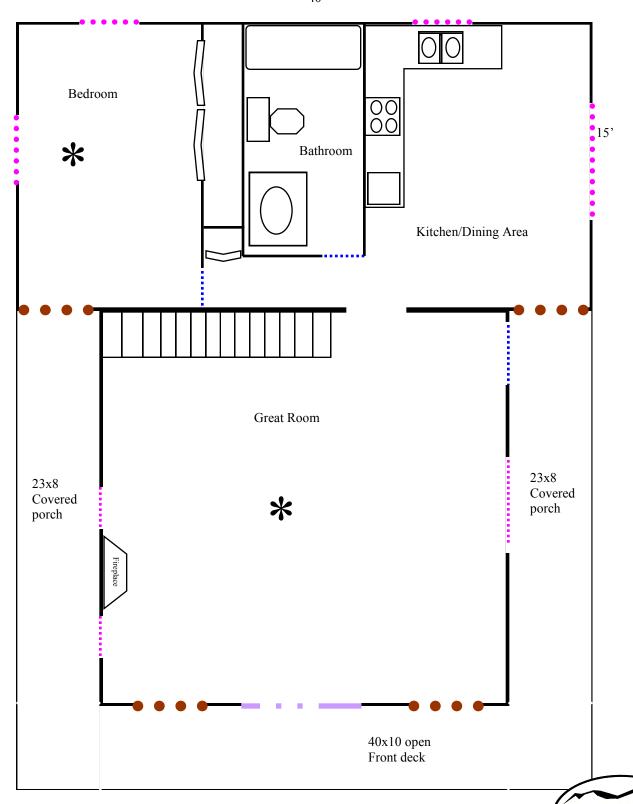

#### **T Chalet Spec Sheet**

1152 Square Feet—Main Floor
432 Square Feet—Loft
Full Unfinished Basement
Two 23x8 Covered Side Porches
One 40x10 Front Open Deck
2 Bedrooms and 2 Bathrooms
All Glass Layout in Front – Low E Windows
Open Loft with Private Bathroom and Walk-in Closet
Custom Maple or Oak Kitchen Cabinets
Formica Countertops
Pantry in Kitchen

Tongue and Groove Pine Ceiling—Great Room & Loft Bedroom #1 Red Oak Hardwood Flooring in Great Room, Kitchen & Utility Carpet in Bedrooms, Steps, and Closets
Vinyl in Bathrooms

Vinyl Double Hung Windows
36 inch Gas Fireplace Rocked to Mantle
Light Fixture Allowance - \$450
Interior Trim has Three Coats of Semi-gloss Lacquer
Solid Wood Interior Doors
Elongated Toilets
5 foot Tub/Shower Combo
4 foot Vanities
Cedar or Log Siding
Architectural Shingles

Central Heat/Air Unit
Stainless Steel Kitchen Sink
ONE YEAR HOME WARRANTY

## 1-shaped Chale

40'

CONSTRUCTION

Main Floor