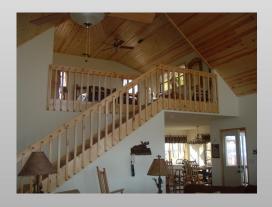

#### **T Chalet Spec Sheet**

1152 Square Feet—Main Floor
432 Square Feet—Loft
Full Unfinished Basement
Two 23x8 Covered Side Porches
One 40x10 Front Open Deck
2 Bedrooms and 2 Bathrooms
All Glass Layout in Front – Low E Windows
Open Loft with Private Bathroom and Walk-in Closet
Custom Maple or Oak Kitchen Cabinets
Formica Countertops
Pantry in Kitchen

Tongue and Groove Pine Ceiling—Great Room & Loft Bedroom #1 Red Oak Hardwood Flooring in Great Room, Kitchen & Utility Carpet in Bedrooms, Steps, and Closets
Vinyl in Bathrooms

Vinyl Double Hung Windows
36 inch Gas Fireplace Rocked to Mantle
Light Fixture Allowance - \$450
Interior Trim has Three Coats of Semi-gloss Lacquer
Solid Wood Interior Doors
Elongated Toilets
5 foot Tub/Shower Combo
4 foot Vanities
Cedar or Log Siding
Architectural Shingles