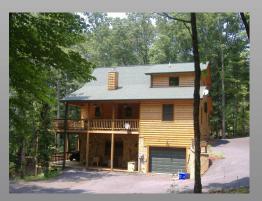

# 1. Shaped Chaler

#### 1580 Square Feet





OFFICE—828-837-5050
CELL—828-360-7500
jamescookconstruction@yahoo.com
www.JamesCookConstruction.com

## 1-Shaped Chale

#### 1580 Square Feet

















#### 1580 Square Feet

#### **T Chalet Spec Sheet**

1152 Square Feet—Main Floor
432 Square Feet—Loft
Full Unfinished Basement
Two 23x8 Covered Side Porches
One 40x10 Front Open Deck
2 Bedrooms and 2 Bathrooms
All Glass Layout in Front – Low E Windows
Open Loft with Private Bathroom and Walk-in Closet
Custom Maple or Oak Kitchen Cabinets
Formica Countertops
Pantry in Kitchen

Tongue and Groove Pine Ceiling—Great Room & Loft Bedroom #1 Red Oak Hardwood Flooring in Great Room, Kitchen & Utility Carpet in Bedrooms, Steps, and Closets
Vinyl in Bathrooms

Vinyl Double Hung Windows
36 inch Gas Fireplace Rocked to Mantle
Light Fixture Allowance - \$450
Interior Trim has Three Coats of Semi-gloss Lacquer
Solid Wood Interior Doors
Elongated Toilets
5 foot Tub/Shower Combo
4 foot Vanities
Ceda