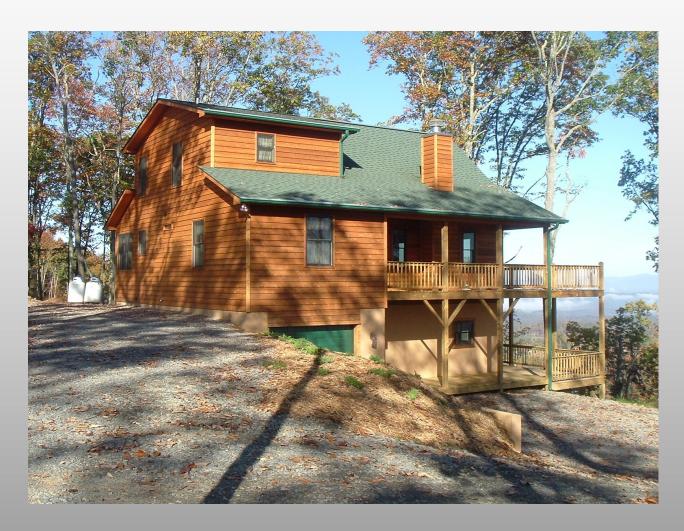

# 1. Shaped Chaler

#### 1580 Square Feet

OFFICE—828-837-5050
CELL—828-360-7500
jamescookconstruction@yahoo.com
www.JamesCookConstruction.com

#### **T Chalet Spec Sheet**

1152 Square Feet—Main Floor
432 Square Feet—Loft
Full Unfinished Basement
Two 23x8 Covered Side Porches
One 40x10 Front Open Deck
2 Bedrooms and 2 Bathrooms
All Glass Layout in Front – Low E Windows
Open Loft with Private Bathroom and Walk-in Closet
Custom Maple or Oak Kitchen Cabinets
Formica Countertops
Pantry in Kitchen